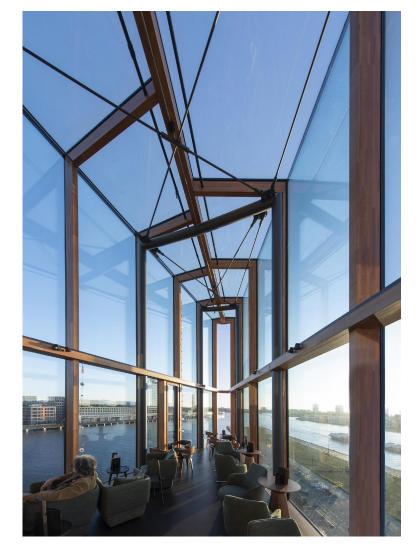

Pascal Lesimanuaja Sales & Marketing manager

Credits: Thomas Overweg

Wood high rise (35 meters)

90% wood and 10% concrete (20% recycled concrete.

6000m3 FSC certified wood

176 modules prefab built with CLT