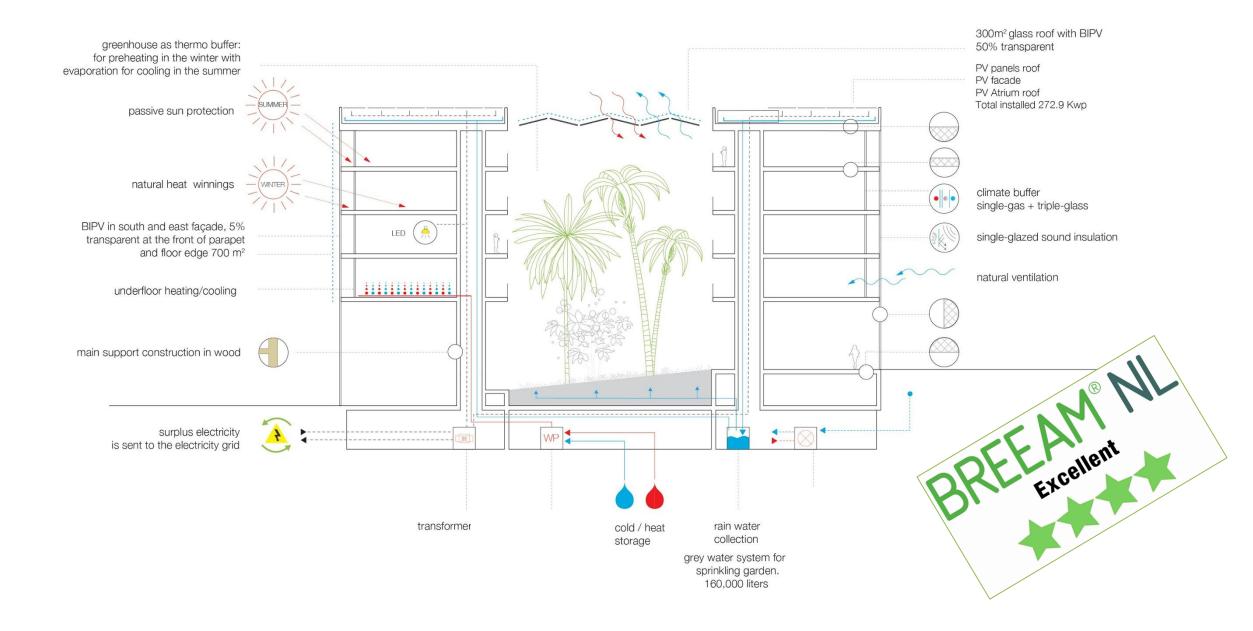

Finished with bamboo

 BREEAM excellent certified with a total score of 71.8%

BREEAM stands for Building Research
Establishment Environmental Assessment
Method and is the certification method for a
sustainable built environment. With this
method, projects can be assessed on integral
sustainability. The method was developed by the
Building Research Establishment (BRE) and is
now used in more than 80 countries worldwide.
In total, nearly 600,000 projects already have a
BREEAM certificate.