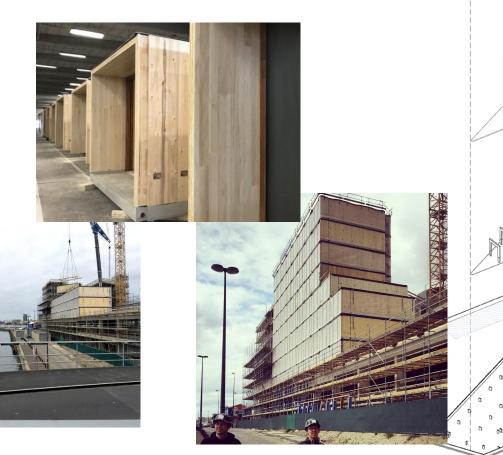

Pascal Lesimanuaja Sales & Marketing manager

Credits: Thomas Overweg

Wood high rise (35 meters)

90% wood and 10% concrete (20% recycled concrete.

6000m3 FSC certified wood

176 modules prefab built with CLT