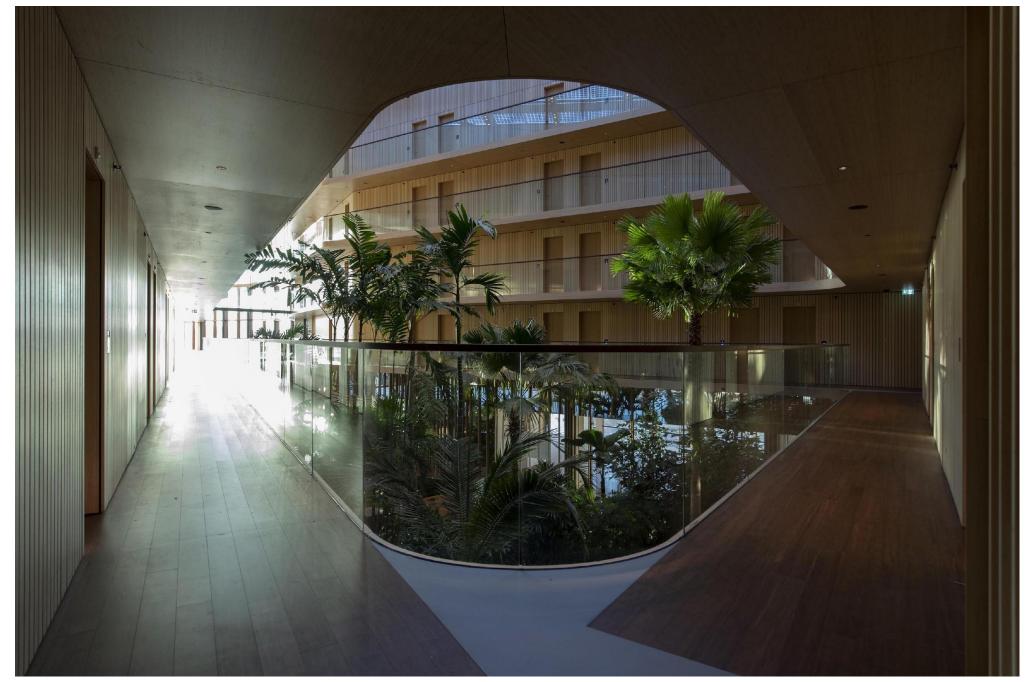

Pascal Lesimanuaja Sales & Marketing manager

Credits: Thomas Overweg

Wood high rise (35 meters)

90% wood and 10% concrete (20% recycled concrete.

6000m3 FSC certified wood

176 modules prefab built with CLT

Finished with bamboo

 BREEAM excellent certified with a total score of 71.8%

BREEAM stands for Building Research
Establishment Environmental Assessment
Method and is the certification method for a
sustainable built environment. With this
method, projects can be assessed on integral
sustainability. The method was developed by the
Building Research Establishment (BRE) and is
now used in more than 80 countries worldwide.
In total, nearly 600,000 projects already have a
BREEAM certificate.