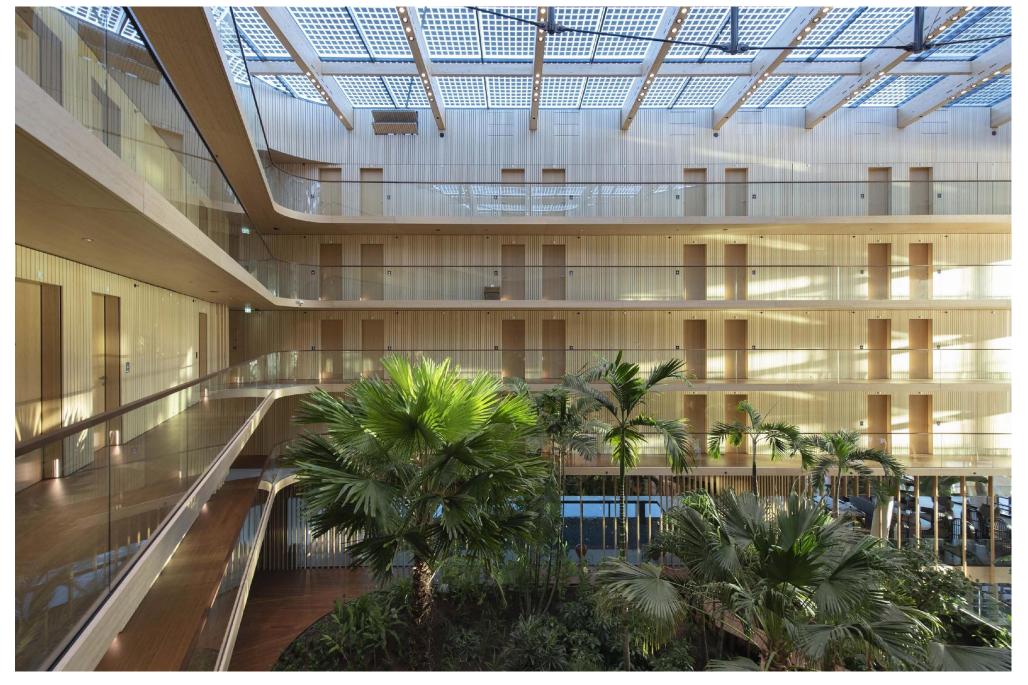

Pascal Lesimanuaja Sales & Marketing manager

Credits: Thomas Overweg

Wood high rise (35 meters)

90% wood and 10% concrete (20% recycled concrete.

6000m3 FSC certified wood

176 modules prefab built with CLT

Finished with bamboo

 BREEAM excellent certified with a total score of 71.8%

BREEAM stands for Building Research
Establishment Environmental Assessment
Method and is the certification method for a
sustainable built environment. With this
method, projects can be assessed on integral
sustainability. The method was developed by the
Building Research Establishment (BRE) and is
now used in more than 80 countries worldwide.
In total, nearly 600,000 projects already have a
BREEAM certificate.