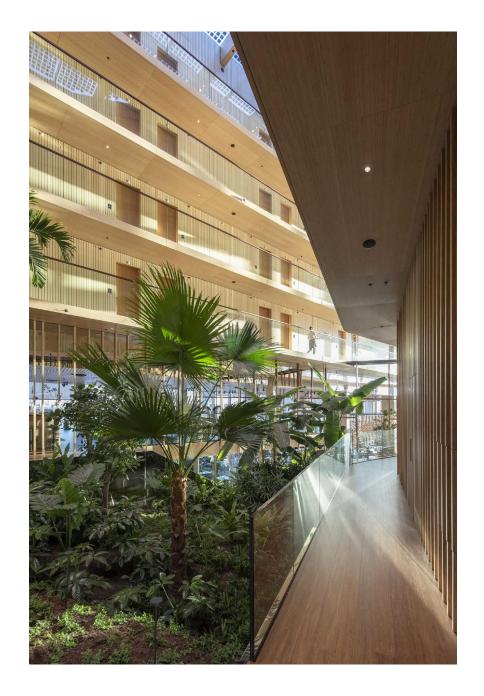

Pascal Lesimanuaja Sales & Marketing manager

Credits: Thomas Overweg

Wood high rise (35 meters)

90% wood and 10% concrete (20% recycled concrete.

6000m3 FSC certified wood

176 modules prefab built with CLT

Finished with bamboo

 BREEAM excellent certified with a total score of 71.8%

BREEAM stands for Building Research
Establishment Environmental Assessment
Method and is the certification method for a
sustainable built environment. With this
method, projects can be assessed on integral
sustainability. The method was developed by the
Building Research Establishment (BRE) and is
now used in more than 80 countries worldwide.
In total, nearly 600,000 projects already have a
BREEAM certificate.