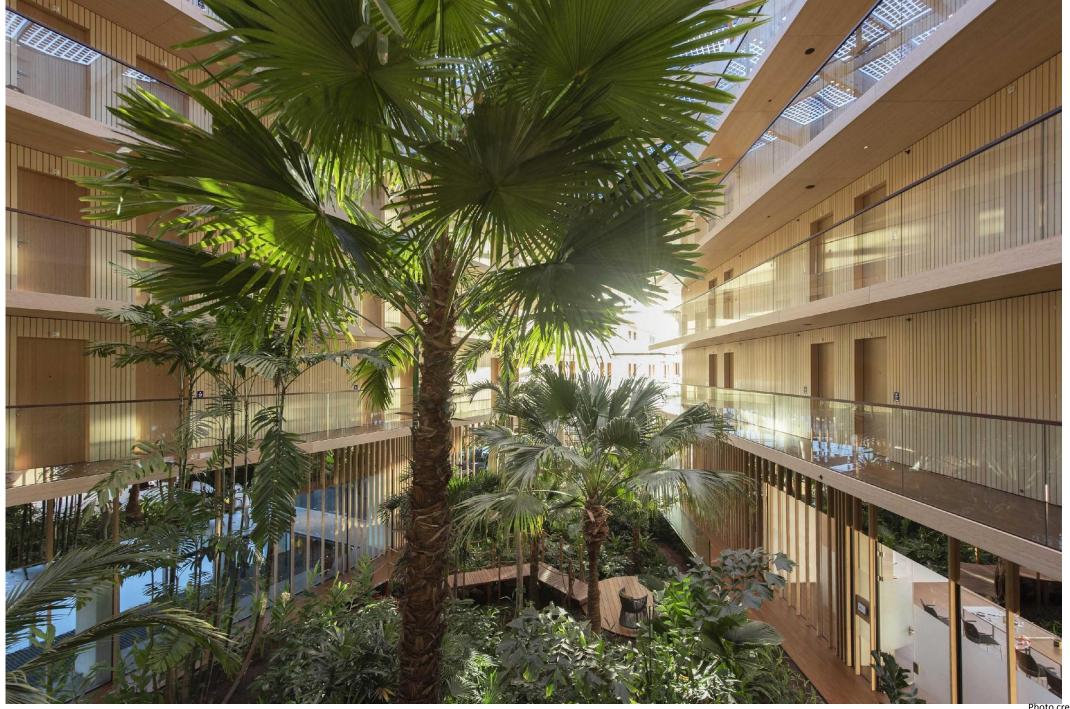

Pascal Lesimanuaja Sales & Marketing manager

Credits: Thomas Overweg

Wood high rise (35 meters)

90% wood and 10% concrete (20% recycled concrete.

6000m3 FSC certified wood

176 modules prefab built with CLT

Finished with bamboo

 BREEAM excellent certified with a total score of 71.8%

BREEAM stands for Building Research
Establishment Environmental Assessment
Method and is the certification method for a
sustainable built environment. With this
method, projects can be assessed on integral
sustainability. The method was developed by the
Building Research Establishment (BRE) and is
now used in more than 80 countries worldwide.
In total, nearly 600,000 projects already have a
BREEAM certificate.