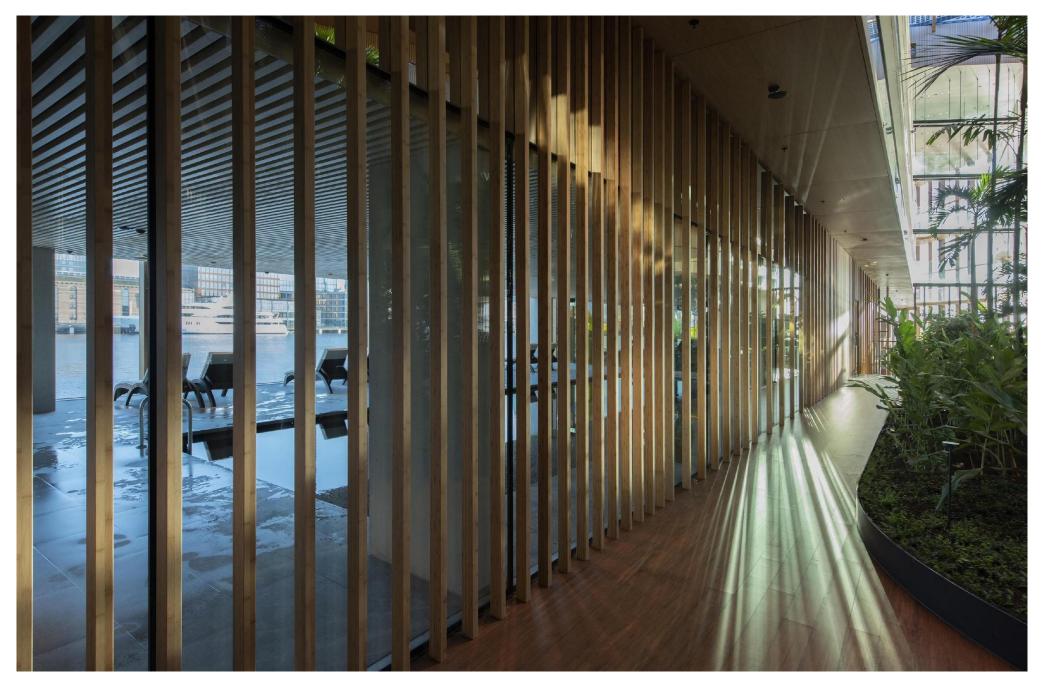

Pascal Lesimanuaja Sales & Marketing manager

Credits: Thomas Overweg

Wood high rise (35 meters)

90% wood and 10% concrete (20% recycled concrete.

6000m3 FSC certified wood

176 modules prefab built with CLT

Finished with bamboo

 BREEAM excellent certified with a total score of 71.8%

BREEAM stands for Building Research
Establishment Environmental Assessment
Method and is the certification method for a
sustainable built environment. With this
method, projects can be assessed on integral
sustainability. The method was developed by the
Building Research Establishment (BRE) and is
now used in more than 80 countries worldwide.
In total, nearly 600,000 projects already have a
BREEAM certificate.