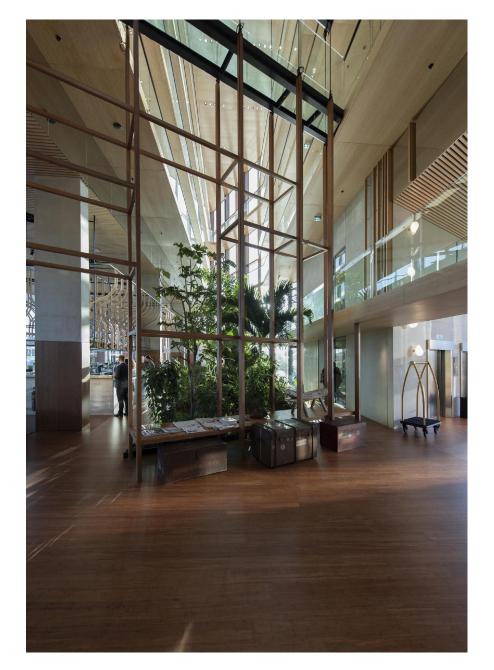

Pascal Lesimanuaja Sales & Marketing manager

Credits: Thomas Overweg

Wood high rise (35 meters)

90% wood and 10% concrete (20% recycled concrete.

6000m3 FSC certified wood

176 modules prefab built with CLT

Finished with bamboo

 BREEAM excellent certified with a total score of 71.8%

BREEAM stands for Building Research
Establishment Environmental Assessment
Method and is the certification method for a
sustainable built environment. With this
method, projects can be assessed on integral
sustainability. The method was developed by the
Building Research Establishment (BRE) and is
now used in more than 80 countries worldwide.
In total, nearly 600,000 projects already have a
BREEAM certificate.