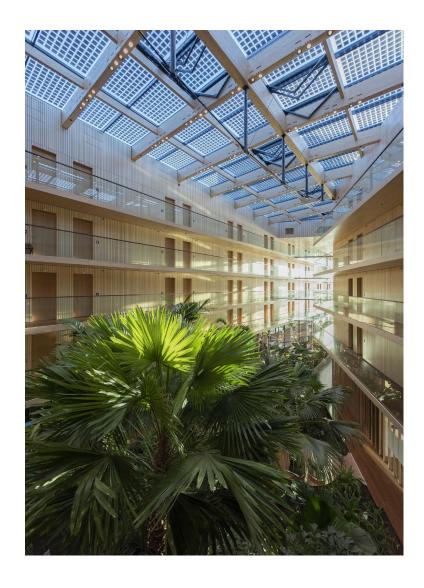

Pascal Lesimanuaja Sales & Marketing manager

Credits: Thomas Overweg

Wood high rise (35 meters)

90% wood and 10% concrete (20% recycled concrete.

6000m3 FSC certified wood

176 modules prefab built with CLT

Finished with bamboo

 BREEAM excellent certified with a total score of 71.8%

BREEAM stands for Building Research
Establishment Environmental Assessment
Method and is the certification method for a
sustainable built environment. With this
method, projects can be assessed on integral
sustainability. The method was developed by the
Building Research Establishment (BRE) and is
now used in more than 80 countries worldwide.
In total, nearly 600,000 projects already have a
BREEAM certificate.