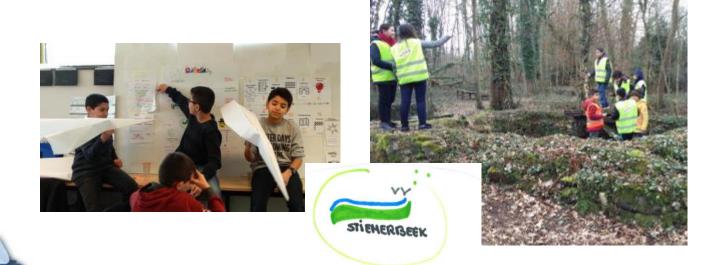

## **Example: junior team**

- 9 children
- 12 years old
- 12 weeks every Wednesday afternoon
- Every year different theme
- Identifying quick wins for the development of the Stiemer Valley