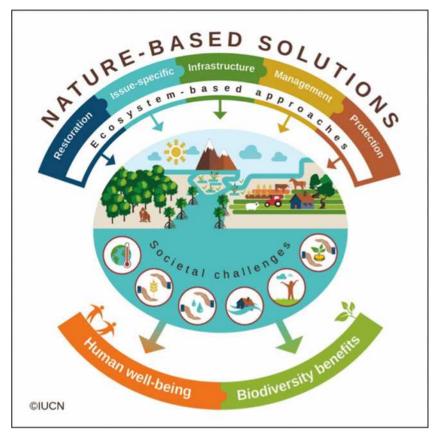

#### IUCN and nature-based solutions

Actions to protect, sustainably manage and restore natural or modified ecosystems that address societal challenges, while also providing human wellbeing and biodiversity benefits