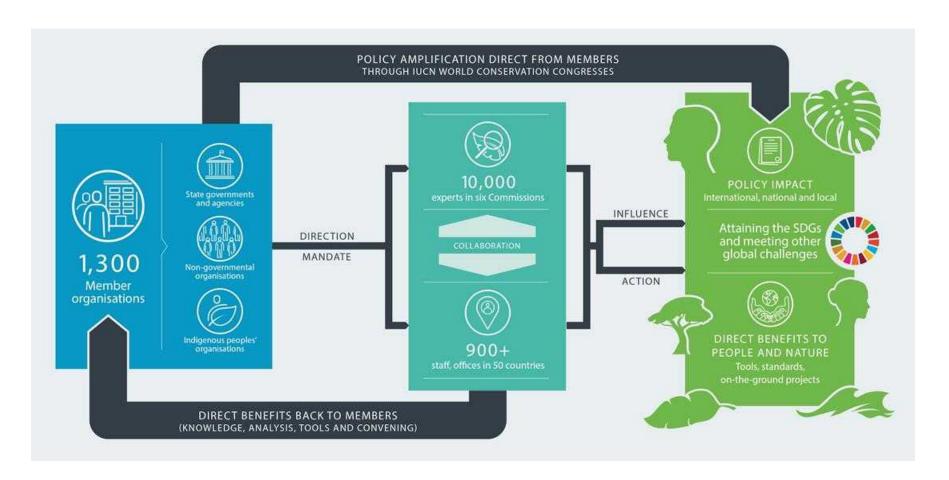

# Partnerships for effective nature-based solutions

Kate Reilly, IUCN European Regional Office

A Coruña, May 2018



#### IUCN, a unique democratic union





#### IUCN and nature-based solutions

Actions to protect, sustainably manage and restore natural or modified ecosystems that address societal challenges, while also providing human wellbeing and biodiversity benefits







#### IUCN's urban work





- Rapid urbanisation
  - Biodiversity loss
  - Societal challenges – health, climate change, disconnection from nature
- Drivers of innovation







'Nature provides \$72 trillion a year in "free" goods and services to the global economy'



#### Implementing nature-based solutions in citie







SOLUTIONS FOR A HEALTHY PLANET





#### Implementing nature-based solutions in citie









 E.g. water funds in Latin America







#### Paris Climate Bond



- 300 million EUR bond aimed at private investors
- 20 000 trees planted by 2020