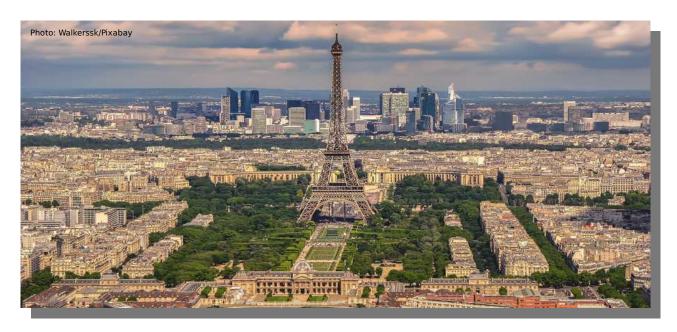

#### Paris Climate Bond

- 300 million EUR bond aimed at private investors
- 20 000 trees planted by 2020
- 30 hectares new parks by 2020