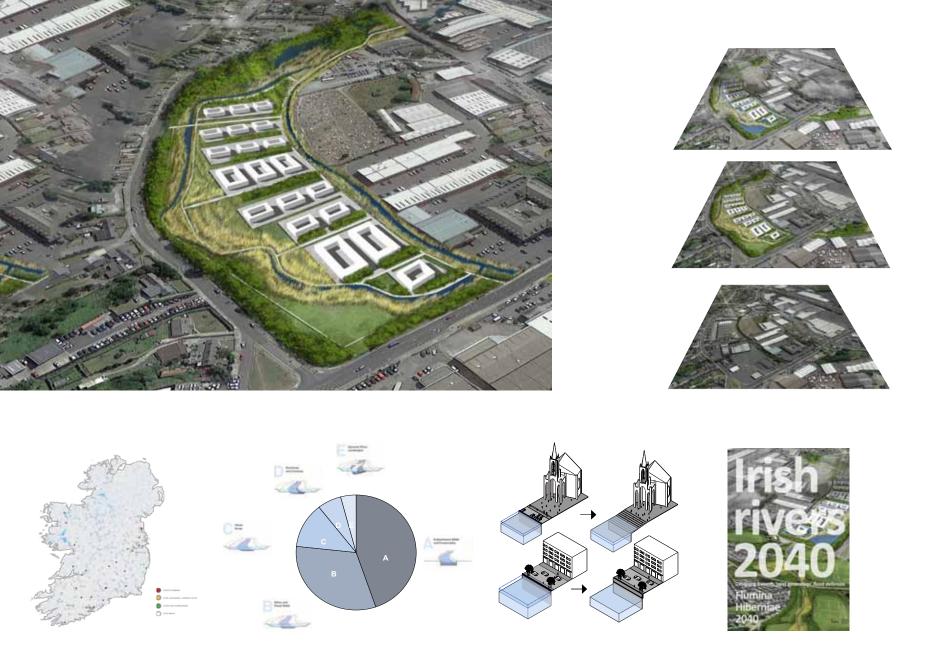

How could nature-based systems work to deliver 60% of flood protection in Ireland?

How can a port create a city's third biggest park?