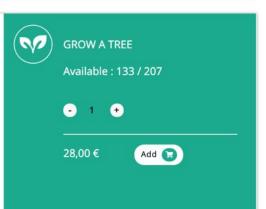

### **Grow** a tree

### Grow or gift a tree

Adopt the species you prefer in the area you love!

Grow your tree

www.wownature.eu/en/grow-a-tree/