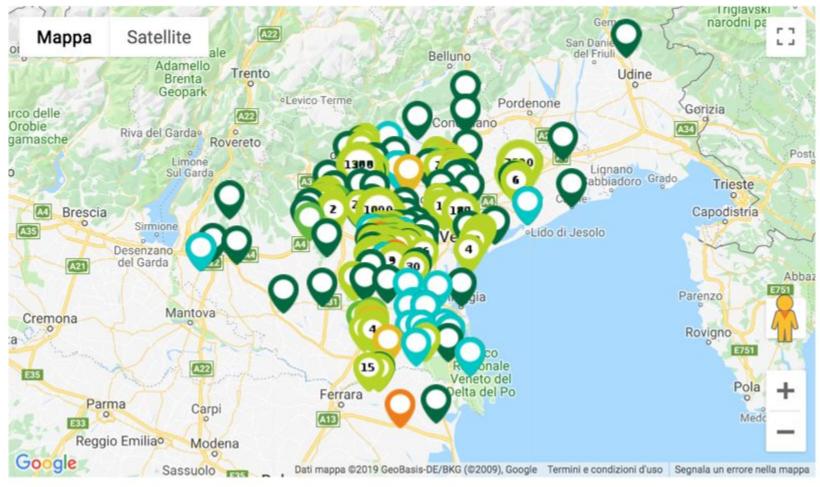

Scopri dove sono stati piantati gli alberi donati:

O DONA UN ALBERO ALL'AMBIENTE

UN POSTO AL VERDE 2014

UN POSTO AL VERDE A SCUOLA 2015

PER LE SCUOLE

PIANTUMAZIONI

PUNTI VENDITA

### PadovaO2