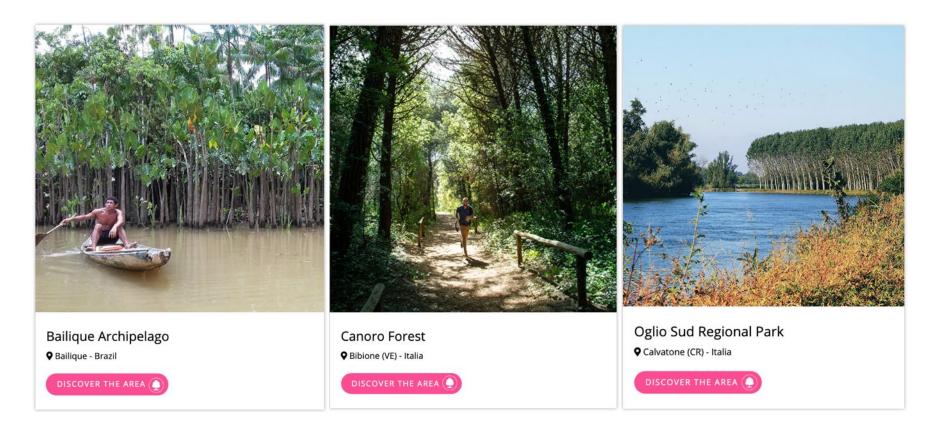

## They already chose WOWnature:

To protect existing trees

To grow new trees

To make forests accessible