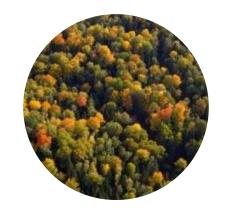

### Grow or gift a tree

Adopt the species you prefer in the area you love!

Grow your tree

www.wownature.eu/en/grow-a-tree/

#### Oak

Century-old tree par excellence, emblematic of strength for Indo-Europeans and sacred to Romans and Celts. The oak is one the most loved species of all. Enduring and resistant, this majestic tree has also therapeutic properties (analgesic and as an anti-inflammatory) and is recommended for forward-looking people. On average, one Oak captures 33 kg of CO2 in a year, equal to the emissions of a 190 km-long car trip.

#### Maple

The maple, symbol of modesty, purity and confidentiality, has always been part of the peasant culture and is one of the trees that characterizes the Italian landscape. Thanks to its yellow-amber leaves, it becomes astonishingly beautiful in the fall season. On average, one maple captures 23 kg of CO2 in a year, equal to the emissions of a 132,4 kmlong car trip.