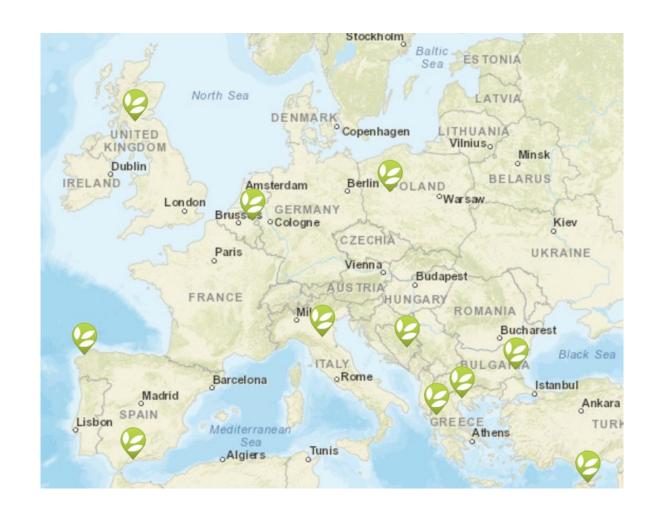

# **About Connecting Nature**

- 30 partners within 16 European countries, and hubs in Brazil, China, Korea & The Caucasus
- Local authorities, communities, industry partners, NGOs and academics
- Large-scale implementation of nature-based solutions in urban settings