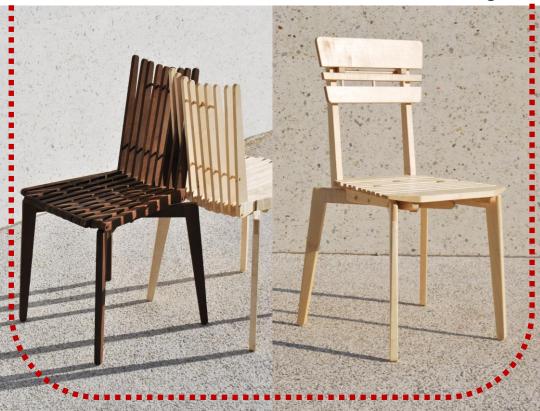

### reflecting NBS:

economic effect environmental effect societal effect **Ergonomics** 

Light

**Easy to carry** 

GOOD Society: FOR YOU! **Comfortable sitting** 

Harmonised indoor and outdoor style