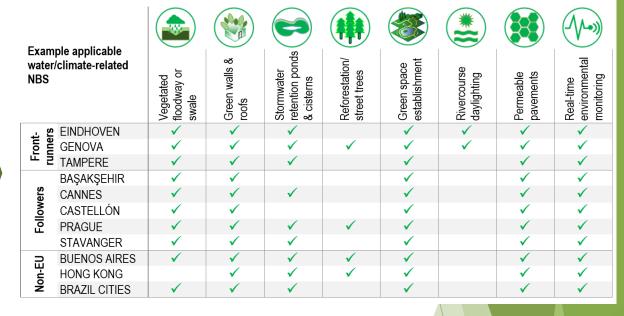

## aLab From challenges to solutions

|              | er/climate-related<br>lenges | Flooding | Water scarcity | Water / air<br>pollution | Heat stress | Rapid growth /<br>increasing<br>densification | Climate driven<br>health issues | Habitat loss or fragmentation | Reduced<br>biodiversity |
|--------------|------------------------------|----------|----------------|--------------------------|-------------|-----------------------------------------------|---------------------------------|-------------------------------|-------------------------|
| اندا         | € EINDHOVEN                  | ×        |                | ×                        | ×           | ×                                             | ×                               | ×                             | ×                       |
| Front-       | GENOVA TAMPERE               | ×        | ×              | ×                        | ×           |                                               |                                 | ×                             | ×                       |
| Œ            | TAMPERE                      | ×        |                | ×                        |             | ×                                             |                                 | ×                             | ×                       |
| ပွာ          | BAŞAKŞEHIR                   |          | ×              | ×                        | ×           | ×                                             | ×                               | ×                             | ×                       |
| Me           | CANNES                       | ×        | ×              | ×                        | ×           | ×                                             | ×                               | ×                             | ×                       |
| EU Followers | CASTELLÓN                    | ×        | ×              | ×                        | ×           | ×                                             | ×                               | ×                             | ×                       |
| l A          | PRAGUE                       | ×        | ×              | ×                        | ×           | ×                                             | ×                               | ×                             | ×                       |
|              | STAVANGER                    | ×        |                | ×                        |             | ×                                             | ×                               | ×                             | ×                       |
| ⊇            | <b>BUENOS AIRES</b>          | ×        |                | ×                        | ×           | ×                                             | ×                               | ×                             | ×                       |
| Non-EU       | HONG KONG                    | ×        | ×              | ×                        | ×           | ×                                             | ×                               | ×                             | ×                       |
|              | BRAZIL CITIES                | ×        |                | ×                        | ×           | ×                                             | ×                               | ×                             | ×                       |