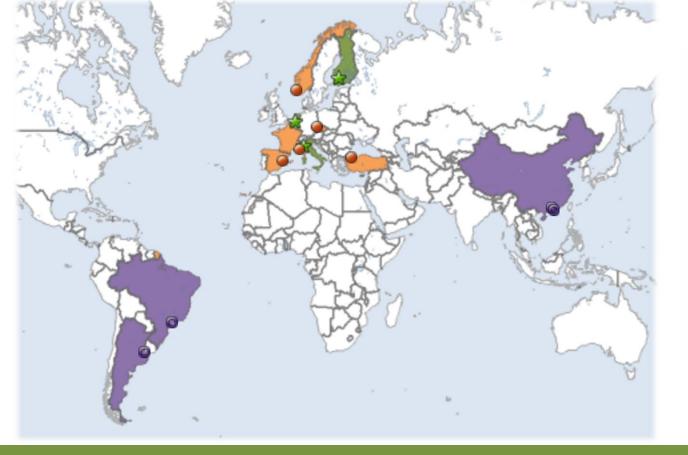

www.unalab.eu

Implementation and demonstration of co-created, innovative, replicable, and locally-attuned nature-based solutions to enhance the climate and water resilience of cities

28 partners (and 2 observers) from Industry, Research and Public organisations. 10 cities with a balanced geographical spread, diversity in size and climate conditions. <u>Front runner cities</u>: Eindhoven, Genova, Tampere; <u>Follower cities</u>: Başakşehir, Cannes, Castellon, Prague, Stavanger: Buenos Aires, Hong Kong; <u>Observer cities</u>: Guangzhou (CN), Brazilian network of Smart Cities

28 partners (and 2 observers) from Industry, Research and Public organisations. 10 cities with a balanced geographical spread, diversity in size and climate conditions.

Front runner cities: Eindhoven, Genova, Tampere; Follower cities: Başakşehir, Cannes, Castellon, Prague, Stavanger: Buenos Aires, Hong Kong;

Observer cities: Guangzhou (CN), Brazilian network of Smart Cities